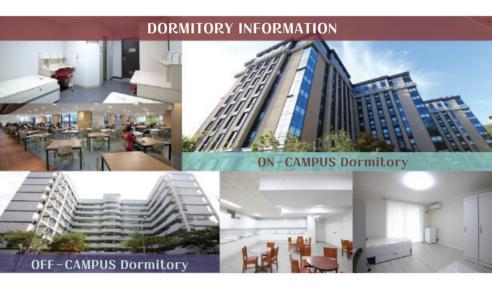

### **%** Fees

| On-ca | LOCATION      | LENGTH OF STAY                  | ROOM TYPE | MAINTENANCE | *DEPOSIT | TOTAL     |
|-------|---------------|---------------------------------|-----------|-------------|----------|-----------|
|       | On-campus     | One semester (appr. 3.5 months) | Double    | 912,000     | 100,000  | 1,012,000 |
|       |               | 5.5 months                      | Double    | 1,294,000   | 100,000  | 1,394,000 |
|       | Off-campus    | 5.5 months                      | Double    | 1,328,000   | 100,000  | 1,428,000 |
|       | (Female ONLY) |                                 | Triple    | 1.012.600   | 100.000  | 1.112.600 |

<sup>\*</sup>Deposit money is refundable at the time of check-out in case there are no damages needed to be paid.

<sup>★</sup> The tuition fees are subject to change without notice.

paid.

 $<sup>\</sup>bigstar$  All on–campus dorm residents are required to buy the meal plan.  $\bigstar$  The fees are subject to change without notice.